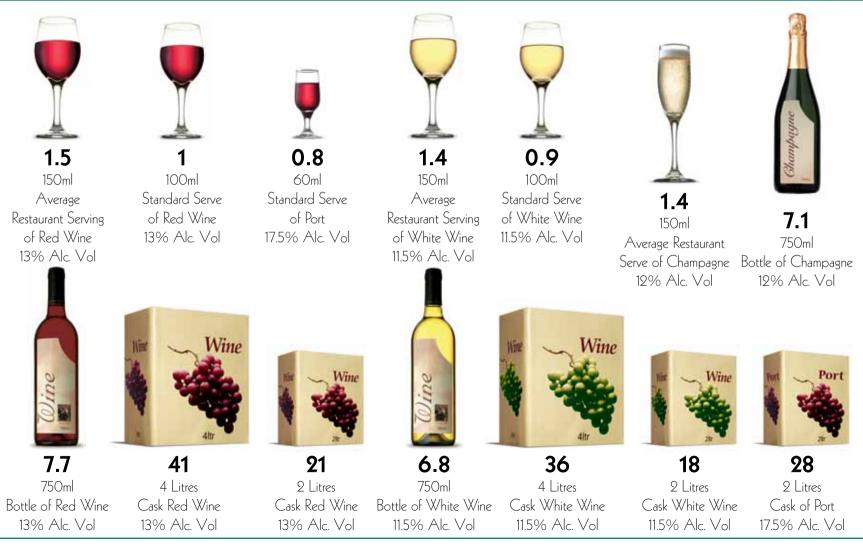

## NUMBER OF STANDARD DRINKS - WINE

These are only an approximate number of standard drinks. Always read the container for the exact number of standard drinks.