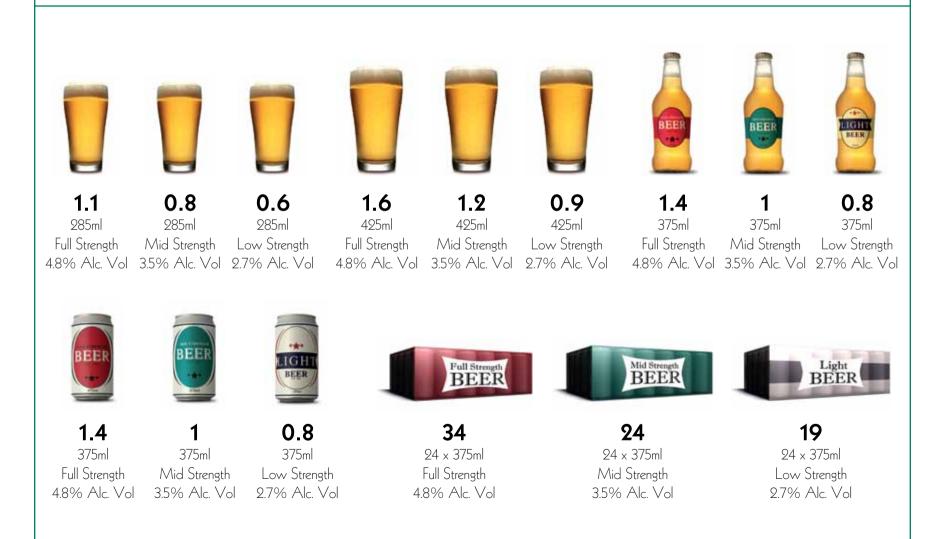

## NUMBER OF STANDARD DRINKS – BEER

These are only an approximate number of standard drinks. Always read the container for the exact number of standard drinks.